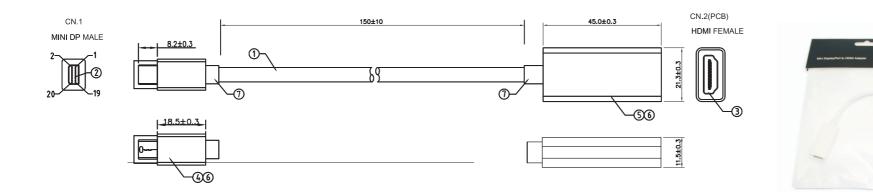

4. Audio format: L-PCM @ 32KHz, 44.1KHz, Dolby, 8 channels 1 bit Audio 5. Clear voice, no noise

6. The Max distance for cable's 2 sides: 500mm.

| outside shell | 45P PVC, WHITE                                                                           |                                                                                                                                                                                                                                                                                                                                                                                                                                                                                                |                                                                                                                                                                                                                                                                                                                                                                                                                                                                                                                                              |
|---------------|------------------------------------------------------------------------------------------|------------------------------------------------------------------------------------------------------------------------------------------------------------------------------------------------------------------------------------------------------------------------------------------------------------------------------------------------------------------------------------------------------------------------------------------------------------------------------------------------|----------------------------------------------------------------------------------------------------------------------------------------------------------------------------------------------------------------------------------------------------------------------------------------------------------------------------------------------------------------------------------------------------------------------------------------------------------------------------------------------------------------------------------------------|
| inside shell  | low-density PE                                                                           |                                                                                                                                                                                                                                                                                                                                                                                                                                                                                                |                                                                                                                                                                                                                                                                                                                                                                                                                                                                                                                                              |
| plastic shell | HDMI A FEMALE plastic white body, HDMI A FEMALE plastic white front shell                |                                                                                                                                                                                                                                                                                                                                                                                                                                                                                                |                                                                                                                                                                                                                                                                                                                                                                                                                                                                                                                                              |
| plastic shell | MINI DP MALE plastic white body, MINI DP MALE plastic white front shell                  |                                                                                                                                                                                                                                                                                                                                                                                                                                                                                                |                                                                                                                                                                                                                                                                                                                                                                                                                                                                                                                                              |
| Connector 2   | HDMI A FEMALE, gold-plated terminal, white plastic core, nickel-plated connector + PCB'A |                                                                                                                                                                                                                                                                                                                                                                                                                                                                                                |                                                                                                                                                                                                                                                                                                                                                                                                                                                                                                                                              |
| Connector 1   | MINI DP MALE, gold-plated terminal, white plastic core, nickel-plated connector          | 1                                                                                                                                                                                                                                                                                                                                                                                                                                                                                              |                                                                                                                                                                                                                                                                                                                                                                                                                                                                                                                                              |
| CABLE         | UL20276 ( 32#*iP+D+AL/MY )*5+32#*5C+AL+B outside, white PVC, OD:5.0mm                    | 1                                                                                                                                                                                                                                                                                                                                                                                                                                                                                              | PCS                                                                                                                                                                                                                                                                                                                                                                                                                                                                                                                                          |
| PART NAME     | SPECIFICATION DESCRIPTION                                                                | QT'Y                                                                                                                                                                                                                                                                                                                                                                                                                                                                                           | UNIT                                                                                                                                                                                                                                                                                                                                                                                                                                                                                                                                         |
|               | inside shell<br>plastic shell<br>plastic shell<br>Connector 2<br>Connector 1<br>CABLE    | inside shell low-density PE   plastic shell HDMI A FEMALE plastic white body,HDMI A FEMALE plastic white front shell   plastic shell MINI DP MALE plastic white body,MINI DP MALE plastic white front shell   Connector 2 HDMI A FEMALE, gold-plated terminal, white plastic core, nickel-plated connector + PCB'A   Connector 1 MINI DP MALE, gold-plated terminal, white plastic core, nickel-plated connector   CABLE UL20276 ( 32#°1P+D+AL/MY )*5+32#°5C+AL+B outside, white PVC, OD:5.0mm | inside shell   low-density PE   1     plastic shell   HDMI A FEMALE plastic white body,HDMI A FEMALE plastic white front shell   1     plastic shell   MINI DP MALE plastic white body,MINI DP MALE plastic white front shell   1     Connector 2   HDMI A FEMALE, gold-plated terminal, white plastic core, nickel-plated connector + PCB'A   1     Connector 1   MINI DP MALE, gold-plated terminal, white plastic core, nickel-plated connector   1     CABLE   UL20276 ( 32#°1P+D+AL/MY )°5+32#°5C+AL+B outside, white PVC, OD:5.0mm   1 |

| LUnirise        |                     |                                                        |  |  |  |  |  |
|-----------------|---------------------|--------------------------------------------------------|--|--|--|--|--|
| DRAWN BY KEVIN  | DATE:<br>2013/02/03 | DESCRIPTION:<br>Mini Display Port Male to HDMI Adapter |  |  |  |  |  |
| CHECKED BY JACK |                     | ITEM NO. MDPHDMI-06I-ADPT                              |  |  |  |  |  |
| APPROVED BY JON | SCALE 1:1           | REV. 01 UNIT: mm -                                     |  |  |  |  |  |