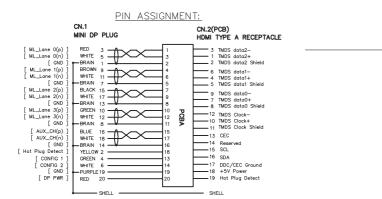

## Electrical performance test: (MINI DP TO HDMI machine testing) 1.signal source UXGA: 1280\*720P, 1920\*1080P

2.refresh rate: 60HZ

3. The video has no signal jitter, smearing, ghosting, missing color andother abnormal

4. Audio format: L-PCM @ 32KHz, 44.1KHz, Dolby, 8 channels 1 bit Audio 5. Clear voice, no noise

6. The Max distance for cable's 2 sides: 500mm.

| outside shell | 45P PVC, WHITE                                                                           |                                                                                                                                                                                                                                                                                                                                                                                                                                                                                                |                                                                                                                                                                                                                                                                                                                                                                                                                                                                                                                                              |
|---------------|------------------------------------------------------------------------------------------|------------------------------------------------------------------------------------------------------------------------------------------------------------------------------------------------------------------------------------------------------------------------------------------------------------------------------------------------------------------------------------------------------------------------------------------------------------------------------------------------|----------------------------------------------------------------------------------------------------------------------------------------------------------------------------------------------------------------------------------------------------------------------------------------------------------------------------------------------------------------------------------------------------------------------------------------------------------------------------------------------------------------------------------------------|
| inside shell  | low-density PE                                                                           |                                                                                                                                                                                                                                                                                                                                                                                                                                                                                                |                                                                                                                                                                                                                                                                                                                                                                                                                                                                                                                                              |
| plastic shell | HDMI A FEMALE plastic white body, HDMI A FEMALE plastic white front shell                |                                                                                                                                                                                                                                                                                                                                                                                                                                                                                                |                                                                                                                                                                                                                                                                                                                                                                                                                                                                                                                                              |
| plastic shell | MINI DP MALE plastic white body, MINI DP MALE plastic white front shell                  |                                                                                                                                                                                                                                                                                                                                                                                                                                                                                                |                                                                                                                                                                                                                                                                                                                                                                                                                                                                                                                                              |
| Connector 2   | HDMI A FEMALE, gold-plated terminal, white plastic core, nickel-plated connector + PCB'A |                                                                                                                                                                                                                                                                                                                                                                                                                                                                                                |                                                                                                                                                                                                                                                                                                                                                                                                                                                                                                                                              |
| Connector 1   | MINI DP MALE, gold-plated terminal, white plastic core, nickel-plated connector          | 1                                                                                                                                                                                                                                                                                                                                                                                                                                                                                              |                                                                                                                                                                                                                                                                                                                                                                                                                                                                                                                                              |
| CABLE         | UL20276 ( 32#*iP+D+AL/MY )*5+32#*5C+AL+B outside, white PVC, OD:5.0mm                    | 1                                                                                                                                                                                                                                                                                                                                                                                                                                                                                              | PCS                                                                                                                                                                                                                                                                                                                                                                                                                                                                                                                                          |
| PART NAME     | SPECIFICATION DESCRIPTION                                                                | QT'Y                                                                                                                                                                                                                                                                                                                                                                                                                                                                                           | UNIT                                                                                                                                                                                                                                                                                                                                                                                                                                                                                                                                         |
|               | inside shell<br>plastic shell<br>plastic shell<br>Connector 2<br>Connector 1<br>CABLE    | inside shell low-density PE   plastic shell HDMI A FEMALE plastic white body,HDMI A FEMALE plastic white front shell   plastic shell MINI DP MALE plastic white body,MINI DP MALE plastic white front shell   Connector 2 HDMI A FEMALE, gold-plated terminal, white plastic core, nickel-plated connector + PCB'A   Connector 1 MINI DP MALE, gold-plated terminal, white plastic core, nickel-plated connector   CABLE UL20276 ( 32#°1P+D+AL/MY )*5+32#°5C+AL+B outside, white PVC, OD:5.0mm | inside shell   low-density PE   1     plastic shell   HDMI A FEMALE plastic white body,HDMI A FEMALE plastic white front shell   1     plastic shell   MINI DP MALE plastic white body,MINI DP MALE plastic white front shell   1     Connector 2   HDMI A FEMALE, gold-plated terminal, white plastic core, nickel-plated connector + PCB'A   1     Connector 1   MINI DP MALE, gold-plated terminal, white plastic core, nickel-plated connector   1     CABLE   UL20276 ( 32#°1P+D+AL/MY )°5+32#°5C+AL+B outside, white PVC, OD:5.0mm   1 |